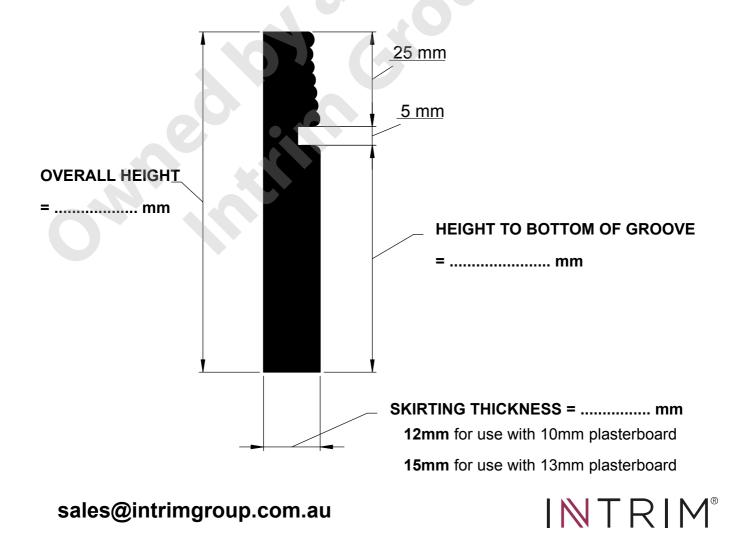

### SK805 SHADOWLINE SKIRTINGS

Please provide the height, in millimetres, to the bottom of the Shadowline groove, the overall height and the thickness of the skirting, based on the plasterboard being used.