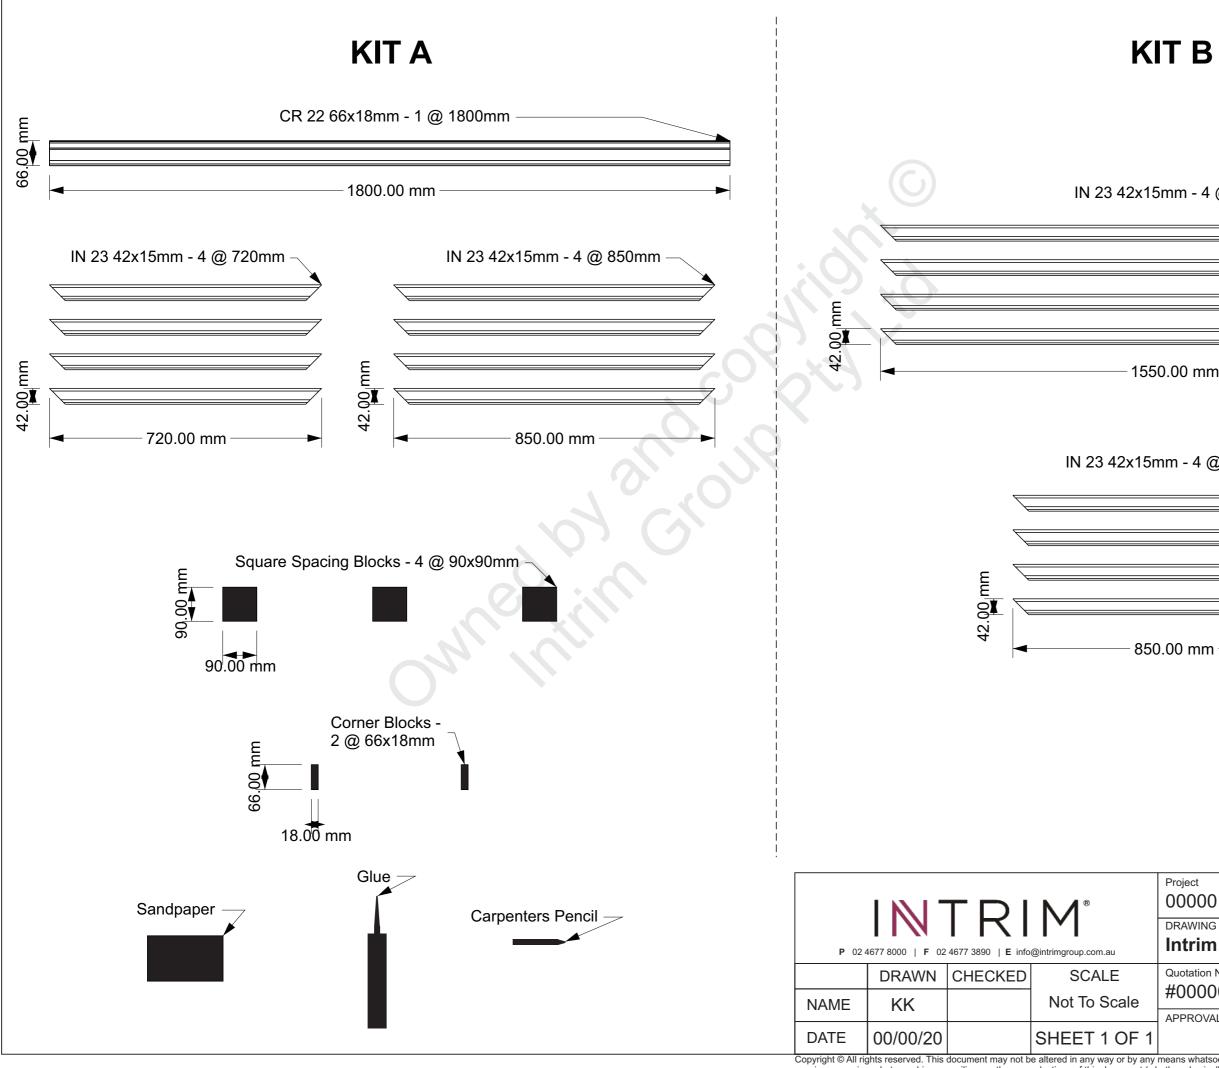

| n - 4 @ 1550mm ————                                                                                             |                                    |  |  |  |  |
|-----------------------------------------------------------------------------------------------------------------|------------------------------------|--|--|--|--|
|                                                                                                                 |                                    |  |  |  |  |
| 0 mm                                                                                                            |                                    |  |  |  |  |
| - 4 @ 850mm                                                                                                     |                                    |  |  |  |  |
| ) mm                                                                                                            |                                    |  |  |  |  |
|                                                                                                                 |                                    |  |  |  |  |
|                                                                                                                 |                                    |  |  |  |  |
| oject<br>D000<br>AWING TITLE<br>I <b>trim ® Profile</b>                                                         |                                    |  |  |  |  |
| otation No.<br>DOOOO                                                                                            |                                    |  |  |  |  |
| PROVAL                                                                                                          | DATE                               |  |  |  |  |
| s whatsoever without the prior, express, written con<br>r physically or electronically or otherwise) is unlawfi | nsent of Intrim Group Pty Ltd. The |  |  |  |  |