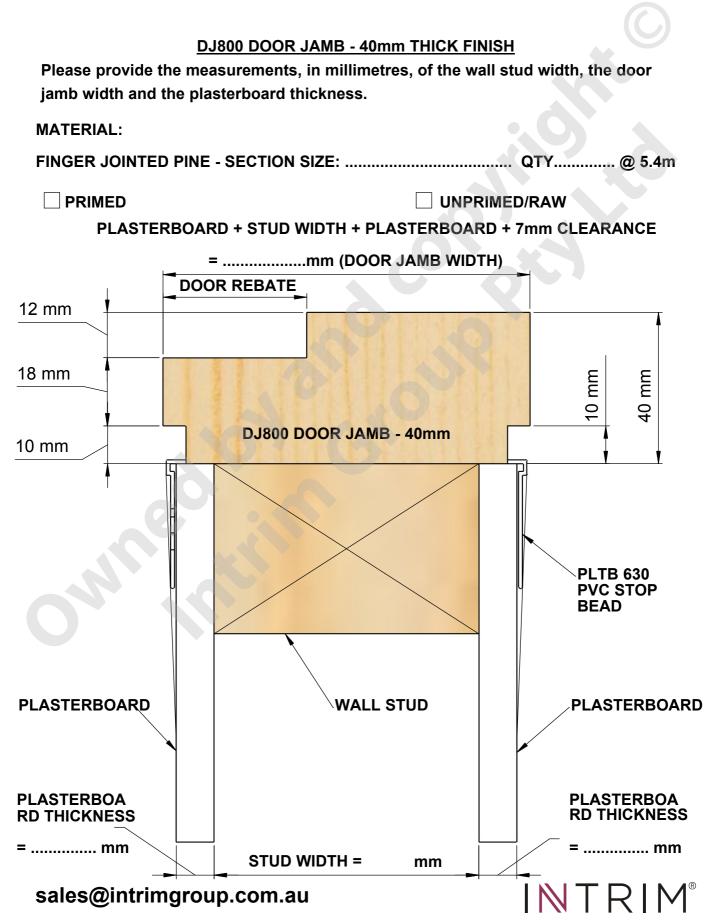

#### **SHADOWLINE ENQUIRY FORM**

Please complete this form, so we can complete your enquiry.

| PROPOSAL NO:                                                                                                                                                                                                    | DATE:                                                                                                 |
|-----------------------------------------------------------------------------------------------------------------------------------------------------------------------------------------------------------------|-------------------------------------------------------------------------------------------------------|
| CLIENT NAME:                                                                                                                                                                                                    |                                                                                                       |
| DELIVERY ADDRESS:                                                                                                                                                                                               |                                                                                                       |
| SITE CONTACT:                                                                                                                                                                                                   | СОNTACT PH. NO:                                                                                       |
| SK800 SHADOWLINE SKIRTINGS<br>Please provide the height, in millimetres, to the bottom of the Shadowline groove, the<br>overall height and the thickness of the skirting, based on the plasterboard being used. |                                                                                                       |
| MATERIAL:                                                                                                                                                                                                       |                                                                                                       |
| MDF - SECTION SIZE:                                                                                                                                                                                             | QTY @ 5.4m                                                                                            |
| FINGER JOINTED PINE - SECTION SIZE: QTY                                                                                                                                                                         |                                                                                                       |
|                                                                                                                                                                                                                 | UNPRIMED/RAW                                                                                          |
| OVERALL HEIGHT                                                                                                                                                                                                  | 25 mm<br>10 mm<br>HEIGHT TO BOTTOM OF GROOVE<br>= mm                                                  |
|                                                                                                                                                                                                                 | SKIRTING THICKNESS = mm<br>12mm for use with 10mm plasterboard<br>15mm for use with 13mm plasterboard |
|                                                                                                                                                                                                                 |                                                                                                       |