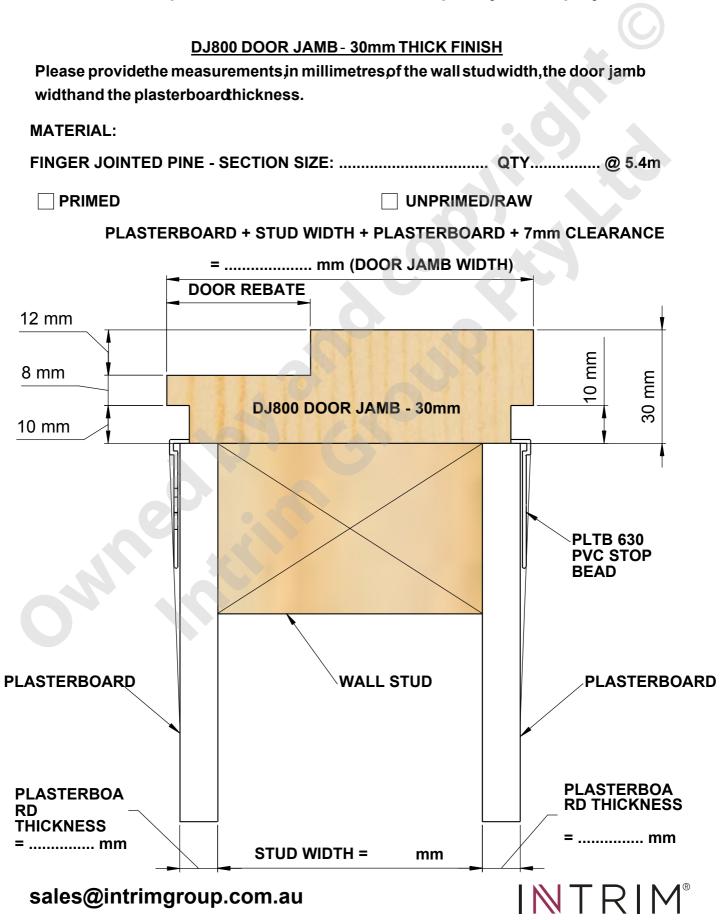

#### **SHADOWLINE ENQUIRY FORM**

Please complete this form, so we can complete your enquiry.

| PROPOSAL NO:                                                                                                                                                                                                    | DATE:                                                                                                 |
|-----------------------------------------------------------------------------------------------------------------------------------------------------------------------------------------------------------------|-------------------------------------------------------------------------------------------------------|
| CLIENT NAME:                                                                                                                                                                                                    |                                                                                                       |
| DELIVERY ADDRESS:                                                                                                                                                                                               |                                                                                                       |
| SITE CONTACT:                                                                                                                                                                                                   | СОNTACT PH. NO:                                                                                       |
| SK800 SHADOWLINE SKIRTINGS<br>Please provide the height, in millimetres, to the bottom of the Shadowline groove, the<br>overall height and the thickness of the skirting, based on the plasterboard being used. |                                                                                                       |
| MATERIAL:                                                                                                                                                                                                       |                                                                                                       |
| MDF - SECTION SIZE:                                                                                                                                                                                             | QTY @ 5.4m                                                                                            |
| FINGER JOINTED PINE - SECTION SIZE: QTY                                                                                                                                                                         |                                                                                                       |
|                                                                                                                                                                                                                 | UNPRIMED/RAW                                                                                          |
| OVERALL HEIGHT                                                                                                                                                                                                  | 25 mm<br>10 mm<br>HEIGHT TO BOTTOM OF GROOVE<br>= mm                                                  |
|                                                                                                                                                                                                                 | SKIRTING THICKNESS = mm<br>12mm for use with 10mm plasterboard<br>15mm for use with 13mm plasterboard |
|                                                                                                                                                                                                                 |                                                                                                       |