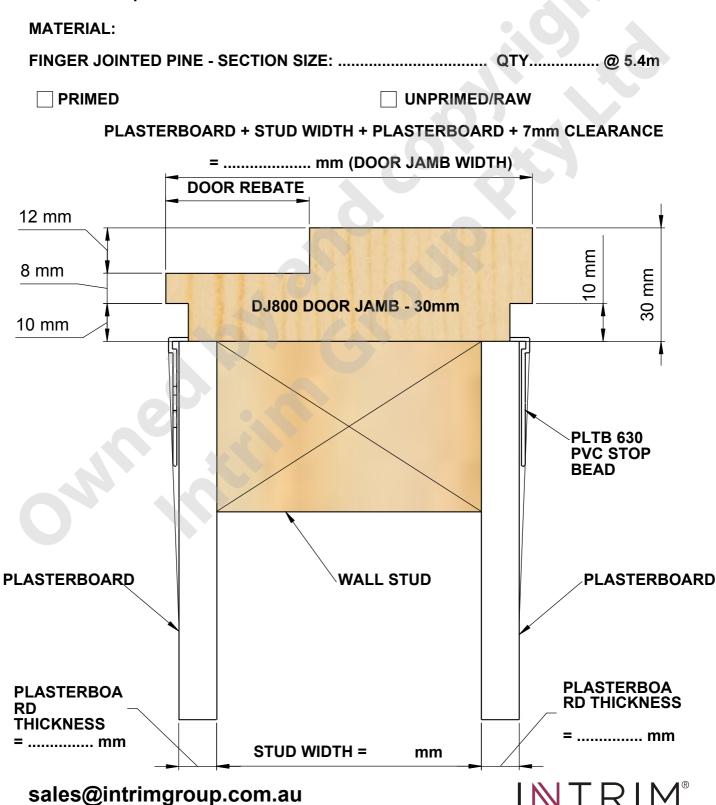

#### DJ800 DOOR JAMB - 30mm THICK FINISH

Please provide the measurements in millimetres of the wall studwidth, the door jamb width and the plaster board thickness.